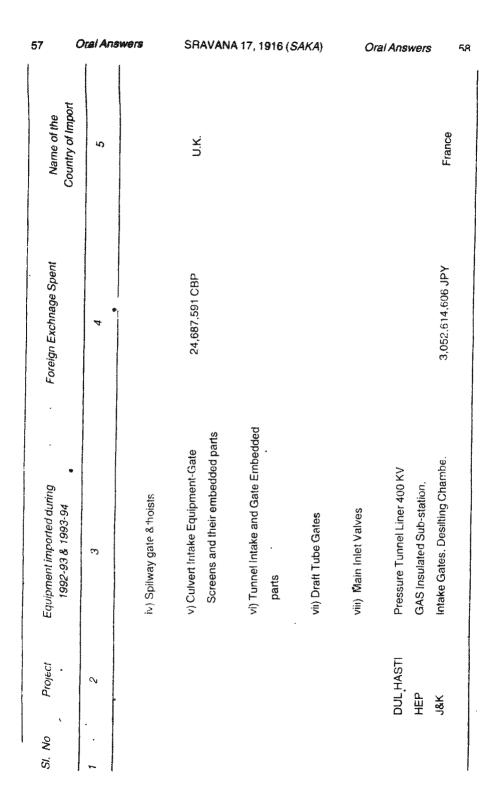

| 45                             | Oral A | Answers                                     | s                        | RAVANA                                | 17, 19 <sup>.</sup> | 16 ( <i>SAKA</i> )                |
|--------------------------------|--------|---------------------------------------------|--------------------------|---------------------------------------|---------------------|-----------------------------------|
| Remarks                        | g      | on 27.5.94                                  |                          | Proprietery Items                     |                     | Proprietery Items                 |
| Country of Import              | . 5    | Alsthom                                     | France                   | M/s Sulzer<br>France.                 | •                   | Russia                            |
| Foreign<br>Value               | 4      | 1,51,500 FF<br>Est. Air freight for         | (ii) + (iii)<br>= 30,486 | 25,54,379 FF<br>Incl. of freight etc. |                     | 6,15,170                          |
| Equipment                      | 3      | iii) Locking Ring of<br>H.P. Turbine-2 sets |                          | iv) B.F. Pump spare parts - 2 sets    |                     | Components of Boiler and Turbine. |
| Organisation/<br>Power Station | 2      |                                             |                          |                                       |                     | Neyveli TPS                       |
| S.No.                          |        |                                             |                          |                                       | N.L.C               | 82                                |