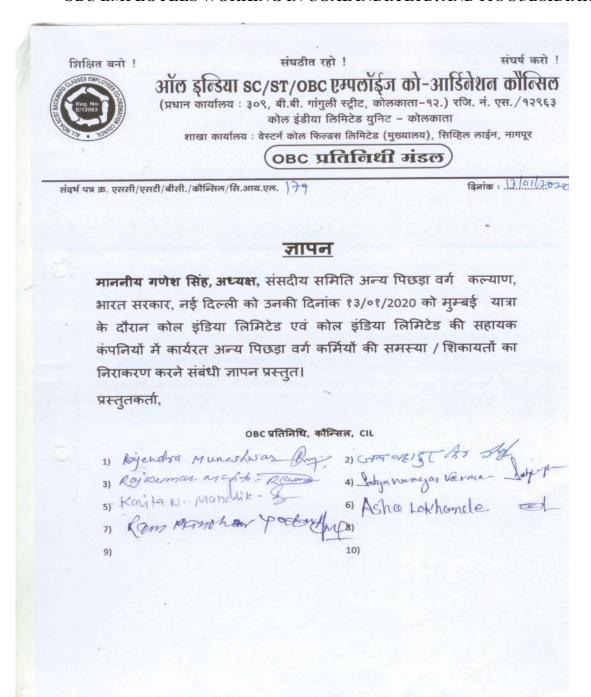

5.14 Further, during the evidence held on 25 October, 2019 the representatives of SECL, made the following submission before the Committee:-

"एसोसिएशन नहीं बन पाया है, पर लाएजन ऑफिसर है।"

5.15 During the Study Visit of the Committee to Mumbai on 13 January, 2020, the Committee interacted *inter alia* with the OBC representatives of All India SC/ST/OBC Employees' Coordination Council regarding the measures undertaken to secure representation of OBCs in employment and their Welfare in CIL, NCL and SECL. The representatives submitted a memorandum to the Committee containing demands and grievances of OBC Employees working in Coal India Ltd & its subsidiaries companies which is at **Annexure-V**. The Committee assured them to take up the issues with concerned authorities.