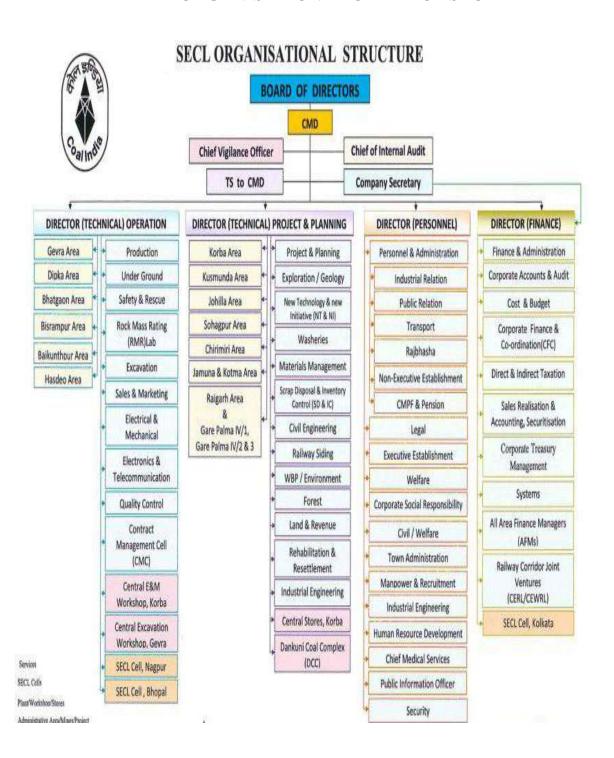

#### **South Eastern Coalfields Limited (SECL)**

- 1.10 South Eastern Coalfields Limited (SECL) was incorporated on 28.11.1985 with the objective to acquire and take over business of the Bilaspur division of Western Coalfields & the Talcher division of Central Coalfields limited. SECL is a Schedule-B Mini-ratna CPSE in the coal & lignite sector. It is one of the eight subsidiaries of Coal India Limited under the Ministry of Coal having registered Corporate Office at Bilaspur, Chhattisgarh.
- 1.11 South Eastern Coalfields Limited (SECL) is single largest Coal producing Company of India, with 157.35 MT of coal production in 2018-19. Coal reserves of SECL are spread over the States of Chhattisgarh& Madhya Pradesh and the Company is operating 70 mines (43 mines in CG & 27 mines in MP).
- 1.12 The organisational structure of SECL is given at **Annexure-II**.