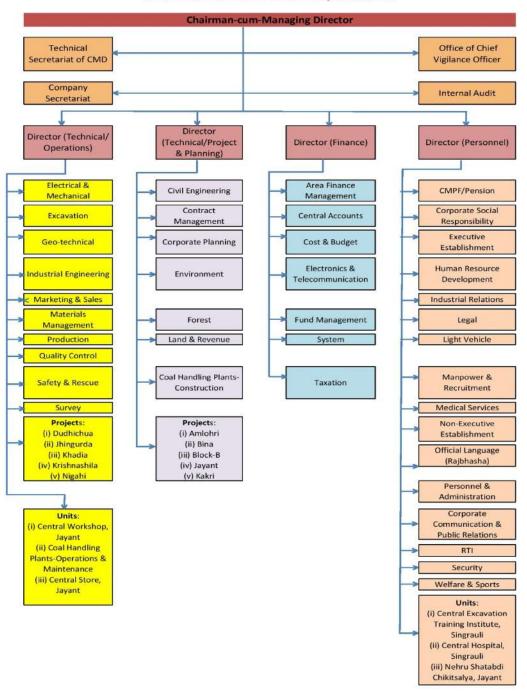

#### **Northern Coalfields Limited (NCL)**

- 1.6 NCL is headquartered in Singrauli district of Madhya Pradesh. The company operates through its 10 highly mechanized opencast mines. The NCL having abundant resource of power grade coal, supplies more than 90% of its produced coal to the nearby pithead thermal power plants including India's largest thermal power station NTPC Vindhyachal Super Thermal Power Project.
- 1.7 NCL is an ISO 14001, ISO 9001 and OHSAS 18001 company with state-of-the-art technological infrastructure and facilities like Belt Pipe Conveyor (BPC) for coal transportation, GPS based Operator Independent Truck Dispatch System (OITDS) and modern CHP (Coal Handling Plants). The Universal Simulator installed in its in-house training center is one of its kinds in Indian coal industry.
- 1.8 NCL produced 101.50 MT in 2018-19, approx. 14% of the total coal production of India, and dispatched 100.66 MT of coal. The targets for coal production in 2019-20 and 2020-21 are 106.25 MT and 110.50 MT, respectively. The coal supply from NCL has made it possible to produce about 10515 MW of electricity from pithead power plants having power generation of 13295 MW. In addition, NCL is also supplying coal to power plants of Rajasthan Rajya Vidyut Utpadan Nigam Ltd, Delhi Vidyut Board (DVB), Haryana State Electricity Board, Lanco, Adani Power etc.
- 1.9 The organisational chart of NCL is given at **Annexure-I**.