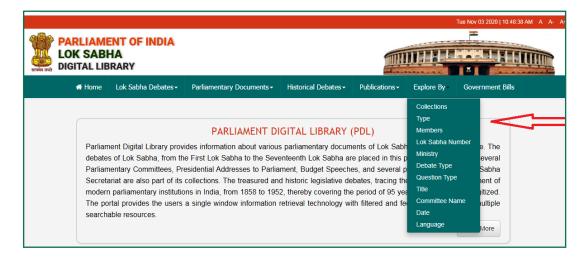

2. **By Exploring**: The website can also be browsed through the "Explore by" icon, placed on the navigation bar. When the cursor is brought here, different sub-headings are displayed. By clicking any of these sub-headings, the user can browse the portal intensively.

On clicking "Collections" the links of all the collections/Sub collections of the digital library are displayed. The user can click each one of them and see the entire holdings of the portal.

Likewise on clicking, "Committee Name" the links of the Parliamentary Committees appears on the screen which can be further browsed. "Ministry", "Language", "Lok Sabha Number" etc. can also be browsed similarly.